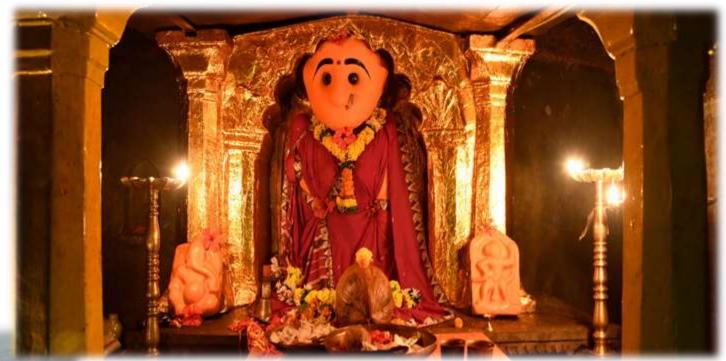

### After plantation going to Exotica Suvarna Samudra DAPOLI

Made Check In

High tea with group discussion at Resort

went for beach walk & boat ride at Harne

After Lunch went for Temple visit Ganesh Ji and MahaLaxmi Ji

#### MahaLaxmi Temple