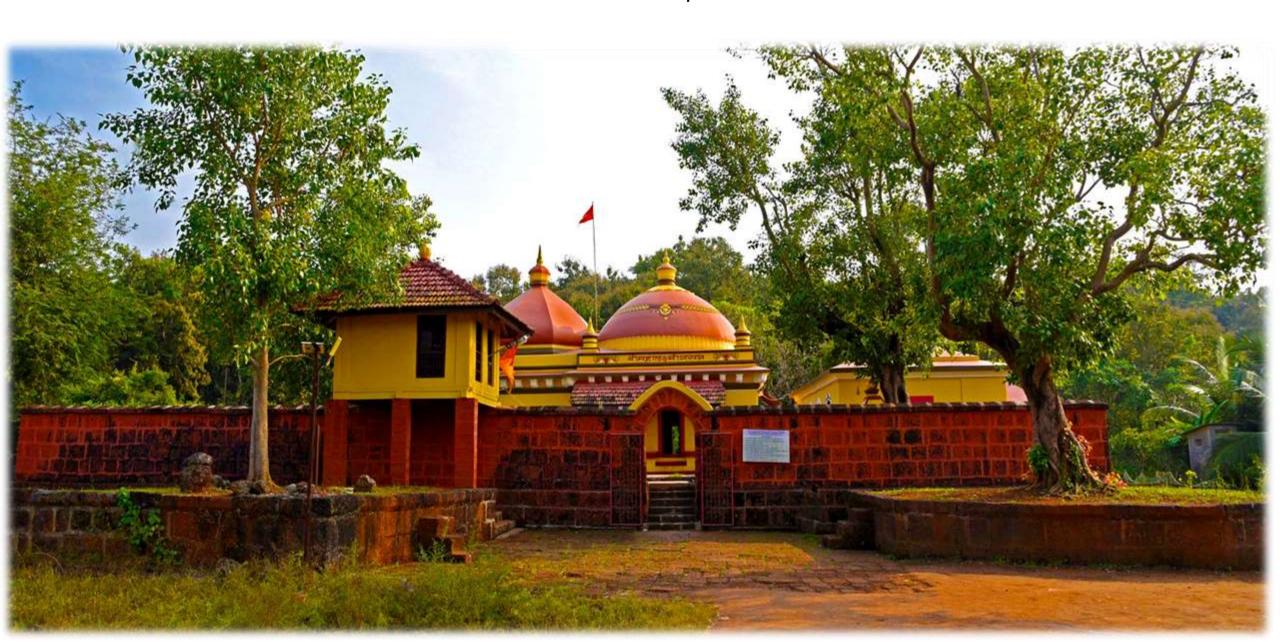

### After plantation going to Exotica Suvarna Samudra DAPOLI

Made Check In

High tea with group discussion at Resort

went for beach walk & boat ride at Harne

After Lunch went for Temple visit Ganesh Ji and MahaLaxmi Ji

#### MahaLaxmi Temple