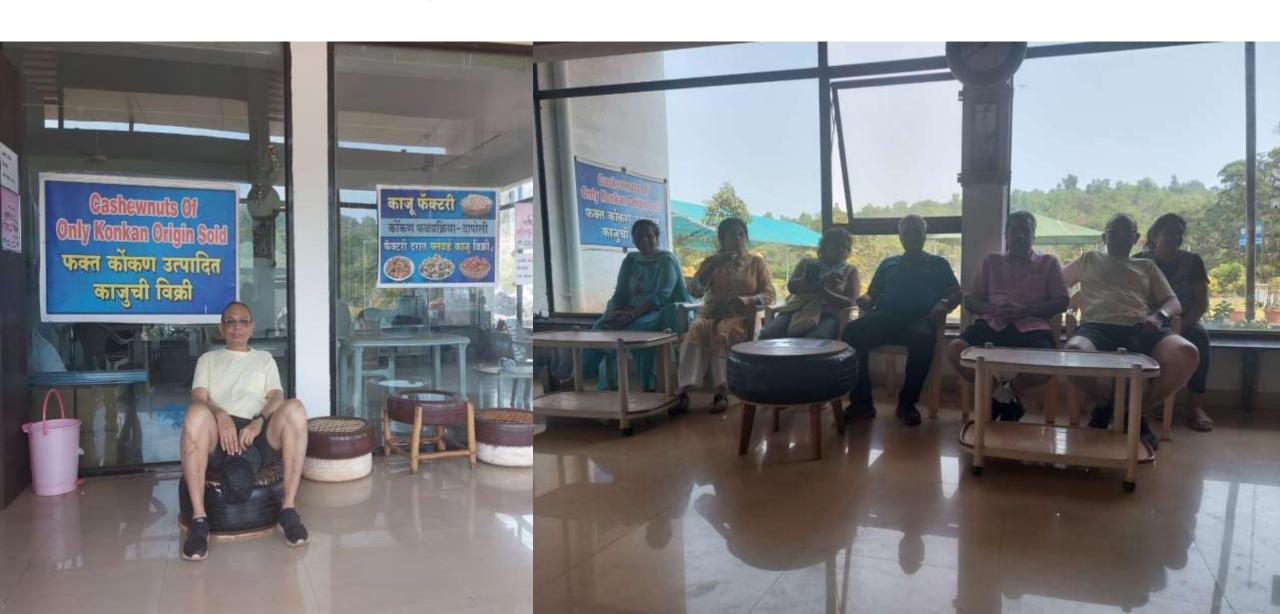

### Cahsew Factory

Lunch at Shreyas Dapoli

After Lunch Visit konkan krishi vidyapeeth Dapoli followed by Interactive session with Professors and our group member

Day 4

Departure for Mumbai One the way stop at many point to taste local food like - NEERA, VADA PAV