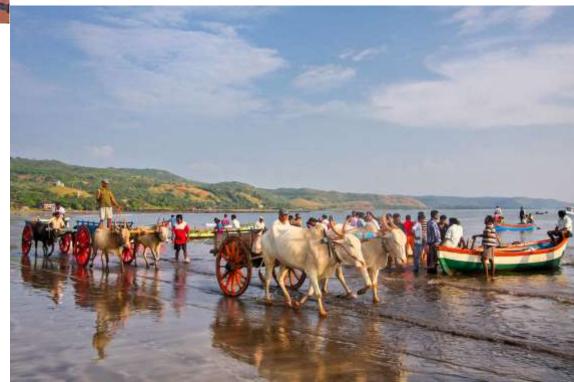

### After plantation going to Exotica Suvarna Samudra DAPOLI

Made Check In

High tea with group discussion at Resort

went for beach walk & boat ride at Harne

After Lunch went for Temple visit Ganesh Ji and MahaLaxmi Ji