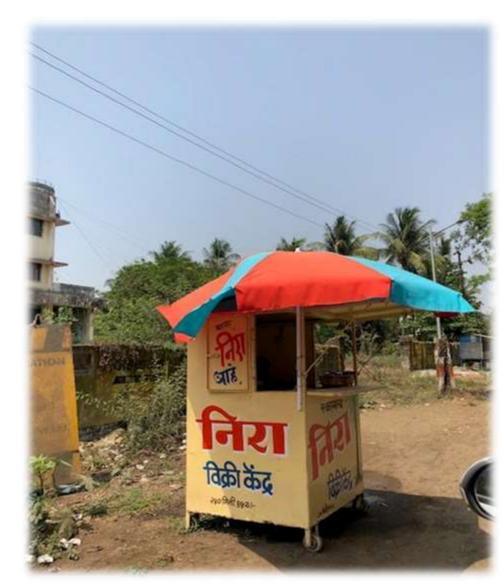

### Cahsew Factory

Lunch at Shreyas Dapoli

After Lunch Visit konkan krishi vidyapeeth Dapoli followed by Interactive session with Professors and our group member

Day 4

Departure for Mumbai One the way stop at many point to taste local food like - NEERA, VADA PAV