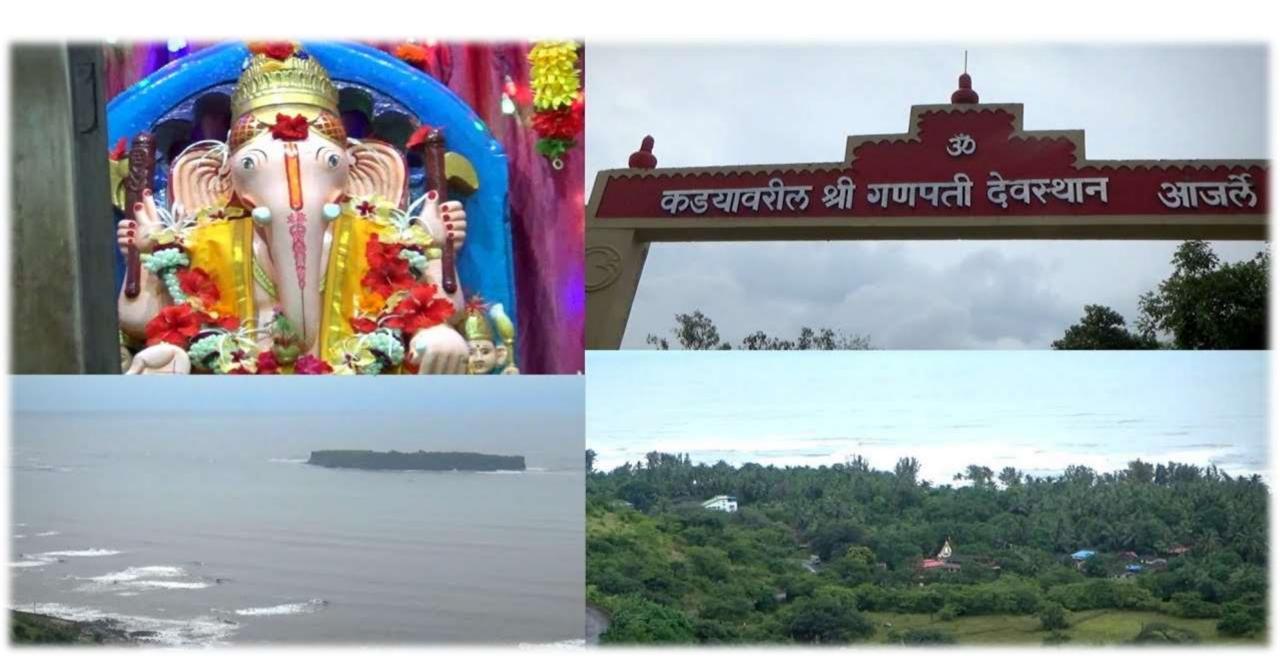

### After plantation going to Exotica Suvarna Samudra DAPOLI

Made Check In

High tea with group discussion at Resort

went for beach walk & boat ride at Harne

After Lunch went for Temple visit Ganesh Ji and MahaLaxmi Ji