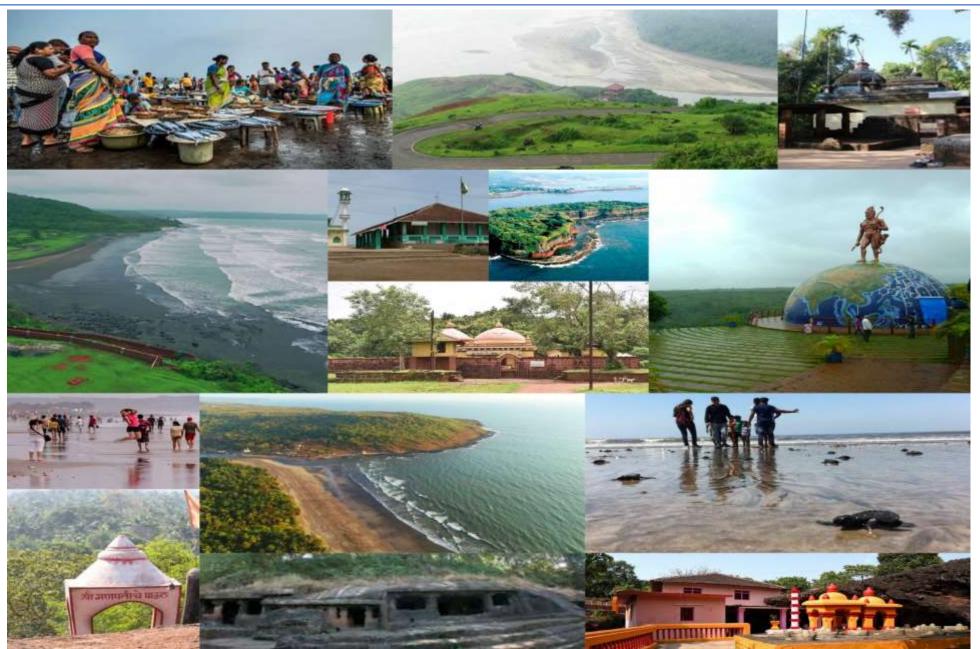

### After plantation going to Exotica Suvarna Samudra DAPOLI

Made Check In

High tea with group discussion at Resort

went for beach walk & boat ride at Harne

After Lunch went for Temple visit Ganesh Ji and MahaLaxmi Ji

#### MahaLaxmi Temple

### CAME BACK VIA COASTAL ROAD TO SUKHANDI

Breakfast at Hotel

Morning - After breakfast visit to Parushram Sthal, Chandika Temple and Cashew Factory

Parushram Sthal

Chandika Temple

### Cahsew Factory

Lunch at Shreyas Dapoli

After Lunch Visit konkan krishi vidyapeeth Dapoli followed by Interactive session with Professors and our group member

Day 4

Departure for Mumbai One the way stop at many point to taste local food like - NEERA, VADA PAV