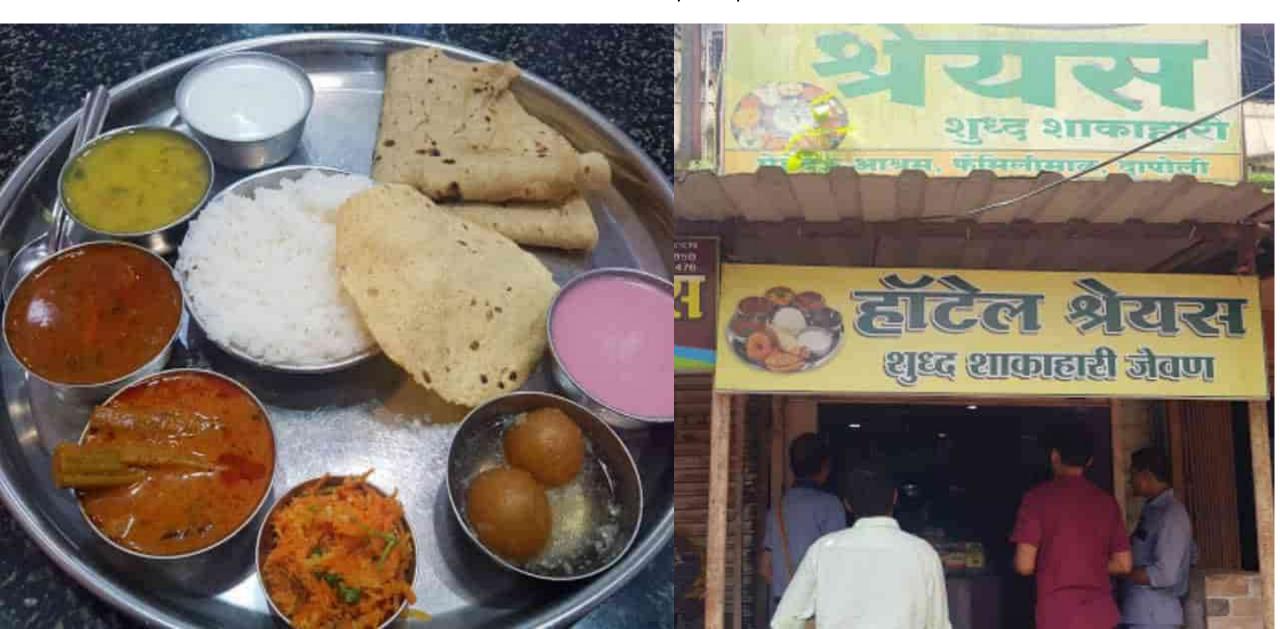

### Cahsew Factory

Lunch at Shreyas Dapoli

After Lunch Visit konkan krishi vidyapeeth Dapoli followed by Interactive session with Professors and our group member

Day 4

Departure for Mumbai One the way stop at many point to taste local food like - NEERA, VADA PAV