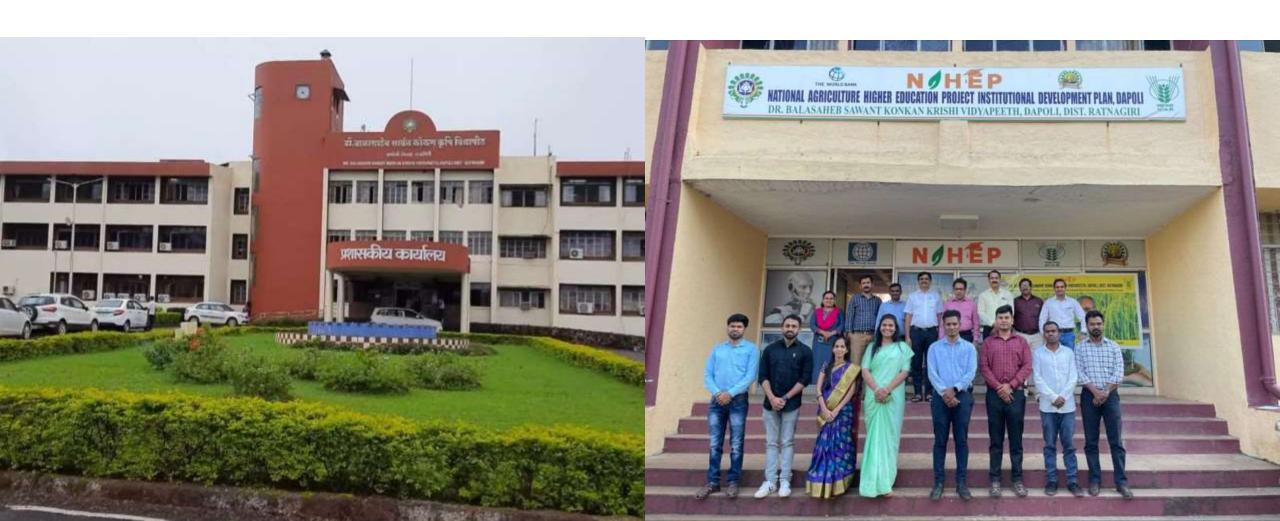

### Cahsew Factory

Lunch at Shreyas Dapoli

After Lunch Visit konkan krishi vidyapeeth Dapoli followed by Interactive session with Professors and our group member

Day 4

Departure for Mumbai One the way stop at many point to taste local food like - NEERA, VADA PAV