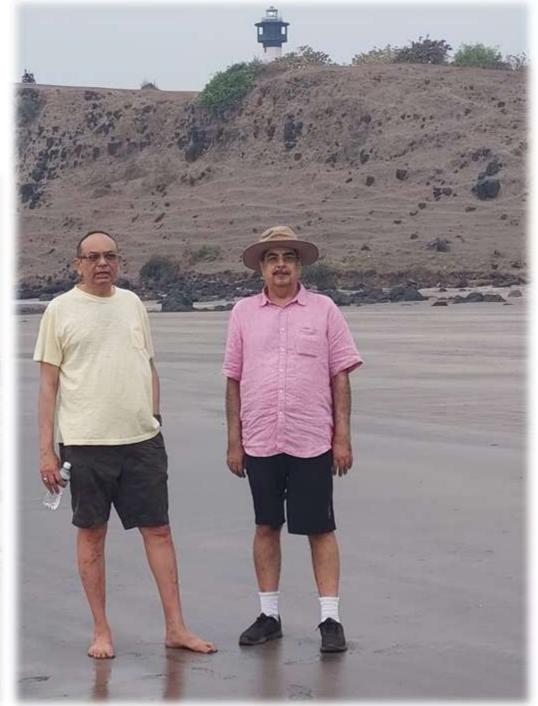

### After plantation going to Exotica Suvarna Samudra DAPOLI

Made Check In

High tea with group discussion at Resort

went for beach walk & boat ride at Harne

After Lunch went for Temple visit Ganesh Ji and MahaLaxmi Ji