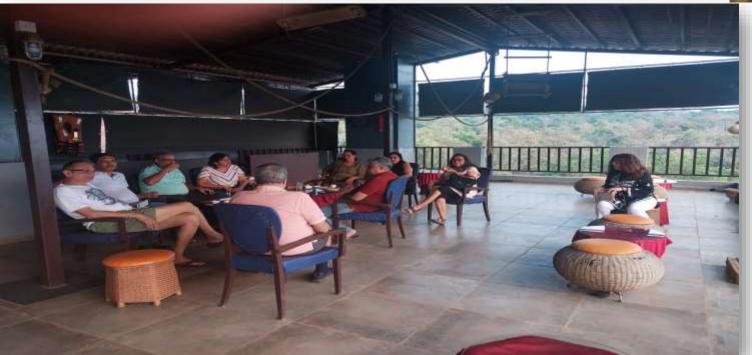

### After plantation going to Exotica Suvarna Samudra DAPOLI

Made Check In

High tea with group discussion at Resort

went for beach walk & boat ride at Harne

After Lunch went for Temple visit Ganesh Ji and MahaLaxmi Ji