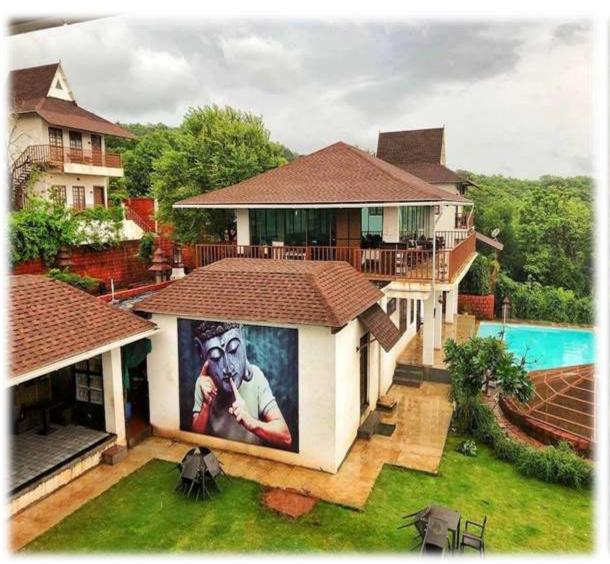

### After plantation going to Exotica Suvarna Samudra DAPOLI

Made Check In

High tea with group discussion at Resort

went for beach walk & boat ride at Harne

After Lunch went for Temple visit Ganesh Ji and MahaLaxmi Ji