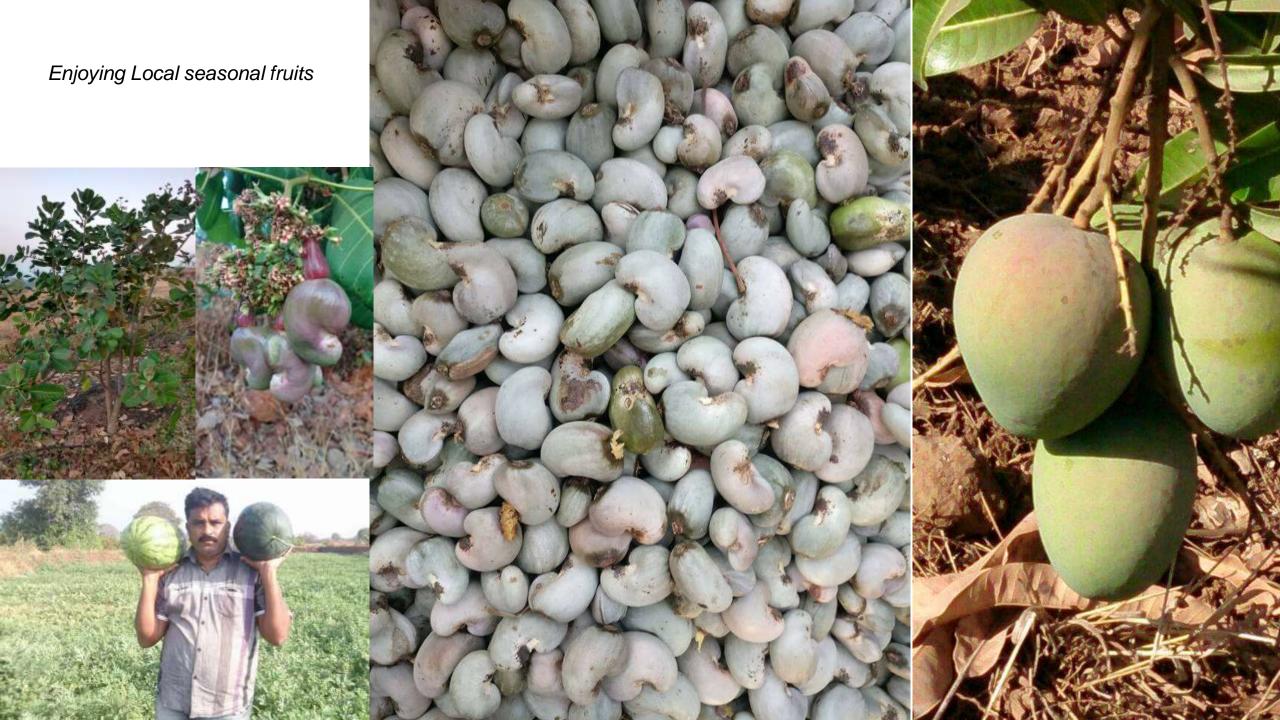

### Cahsew Factory

Lunch at Shreyas Dapoli

After Lunch Visit konkan krishi vidyapeeth Dapoli followed by Interactive session with Professors and our group member

Day 4

Departure for Mumbai One the way stop at many point to taste local food like - NEERA, VADA PAV