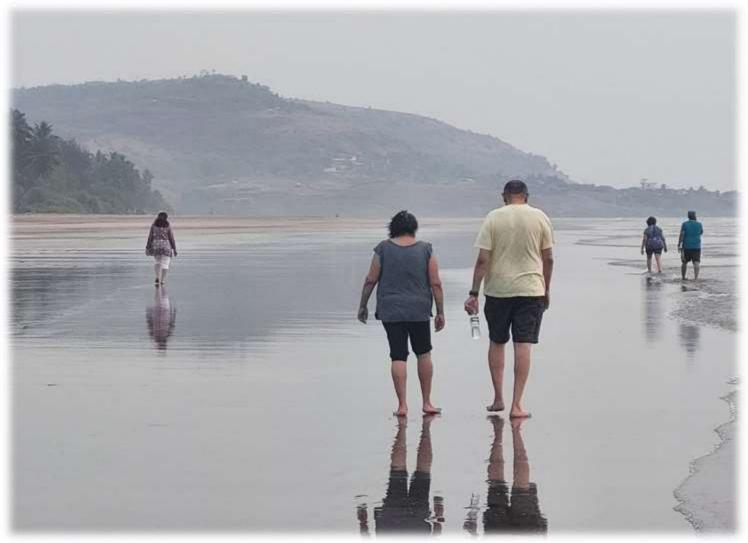

### After plantation going to Exotica Suvarna Samudra DAPOLI

Made Check In

High tea with group discussion at Resort

went for beach walk & boat ride at Harne

After Lunch went for Temple visit Ganesh Ji and MahaLaxmi Ji