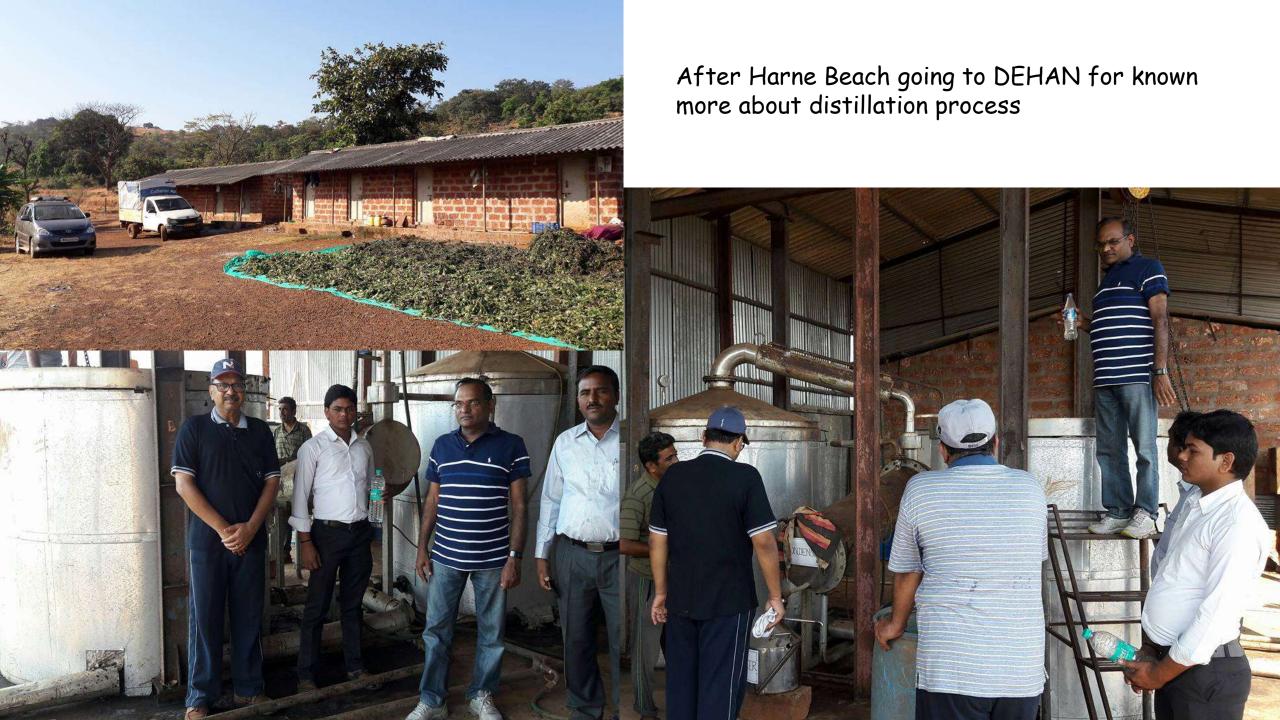

After breakfast on the way to Mumbai Visit one of Chemical factory

Thank you for your visit.....