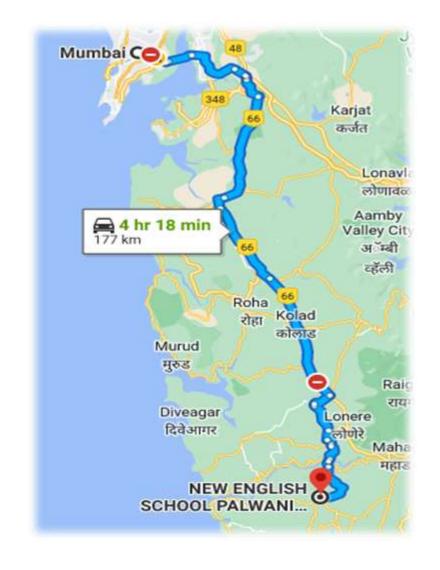

# Welcome to Dapoli (MH)

Mumbai to Palwani

Maximum Time: - 4 hr 18 min

Lunch - On the way to Palwani